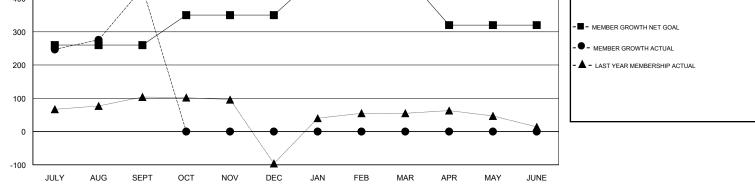

## VASUDEV VALAWALKAR GMT:

| GMT: VASUDEV VALAWALKAR |               |             | LOCATION INDIA |                       |                           | GMT CA                  |                                                    |
|-------------------------|---------------|-------------|----------------|-----------------------|---------------------------|-------------------------|----------------------------------------------------|
|                         | Club          | S           |                | Members               |                           |                         |                                                    |
|                         | RESULTS FOR   | R 2018-2019 |                | RESULTS FOR 2018-2019 |                           |                         |                                                    |
| QUARTER                 | NEW CLUB GOAL | NEW CLUBS   | DROPPED CLUBS  | QUARTER               | MEMBER GROWTH NET<br>GOAL | MEMBER GROWTH<br>ACTUAL | DROPPED<br>MEMBERS ACTUAL<br>(including transfers) |
| JULY/AUG/SEPT           | 3             | 16          | 1              | JULY/AUG/SEPT         | 260                       | 531                     | 91                                                 |
| OCT/NOV/DEC             | 2             | 0           | 0              | OCT/NOV/DEC           | 90                        | 0                       | 0                                                  |
| JAN/FEB/MAR             | 1             | 0           | 0              | JAN/FEB/MAR           | 120                       | 0                       | 0                                                  |
| APR/MAY/JUNE            | 0             | 0           | 0              | APR/MAY/JUNE          | -150                      | 0                       | 0                                                  |