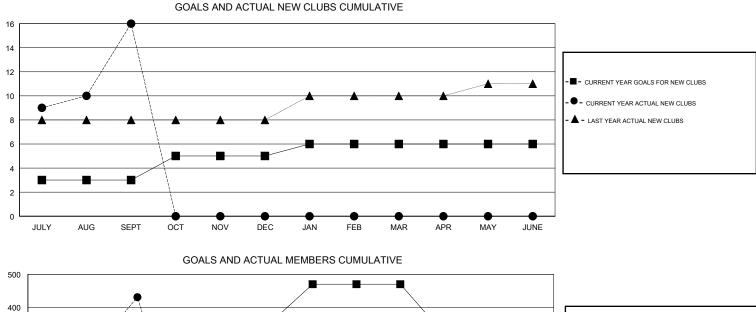

## VASUDEV VALAWALKAR GMT:

| GMT: VASUDEV VALAWALKAR |               |             | LOCATION INDIA |                       |                           | GMT CA                  |                                                    |
|-------------------------|---------------|-------------|----------------|-----------------------|---------------------------|-------------------------|----------------------------------------------------|
|                         | Club          | S           |                | Members               |                           |                         |                                                    |
|                         | RESULTS FOR   | R 2018-2019 |                | RESULTS FOR 2018-2019 |                           |                         |                                                    |
| QUARTER                 | NEW CLUB GOAL | NEW CLUBS   | DROPPED CLUBS  | QUARTER               | MEMBER GROWTH NET<br>GOAL | MEMBER GROWTH<br>ACTUAL | DROPPED<br>MEMBERS ACTUAL<br>(including transfers) |
| JULY/AUG/SEPT           | 3             | 16          | 1              | JULY/AUG/SEPT         | 260                       | 531                     | 91                                                 |
| OCT/NOV/DEC             | 2             | 0           | 0              | OCT/NOV/DEC           | 90                        | 0                       | 0                                                  |
| JAN/FEB/MAR             | 1             | 0           | 0              | JAN/FEB/MAR           | 120                       | 0                       | 0                                                  |
| APR/MAY/JUNE            | 0             | 0           | 0              | APR/MAY/JUNE          | -150                      | 0                       | 0                                                  |